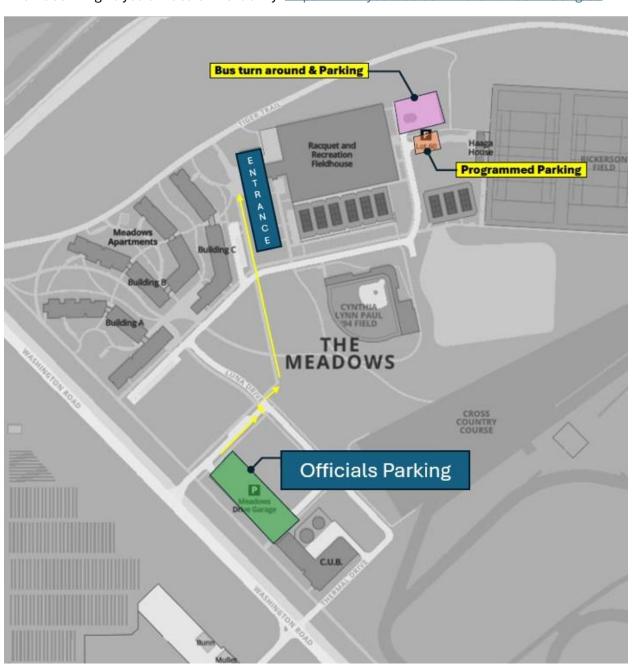

## **January 10, 2025**

Please note - Coaches will need to park in the Meadows parking garage (highlighted on the map where it says Officials Parking). The garage is a 4 min walk to the entrance. The front entrance is also marked on the map - which is important as it's quite a big complex and that is the only entrance for you. Once inside, a front desk attendant can direct you to the registration desk. There will be signage as well. The address is 325 Court Drive, Princeton - that will take you to the actual building, so you simply need to park in the garage before GPS directs you to the building.